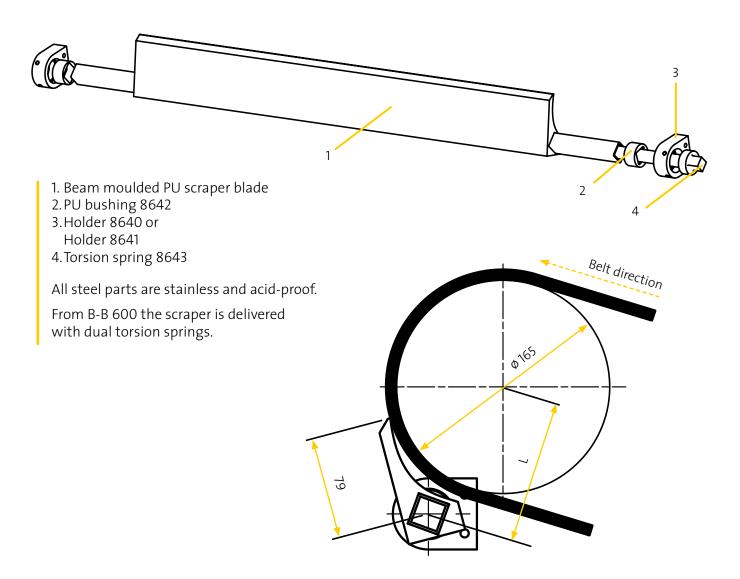

## FOODS PRE-SCRAPER WITH FDA-APPROVED POLYURETHANE – Effective cleaning of drums in the food industry.

The Food scraper 8600 is an FDA-approved pre-scraper designed for pulleys from Ø100 – Ø200 mm.

The scraper blade is molded of durable polyurethane, and is approved for food usage; the remaining parts are of stainless steel and acid-resistant materials. The blade is flexible and adapts to the shape of the conveyor belt.

Our unique spring lever ensures that the correct pressure is maintained against the belt which simplifies service work and reduces maintenance. The pressure on the belt is steplessly regulated with a torsion spring installed in the square tubing.