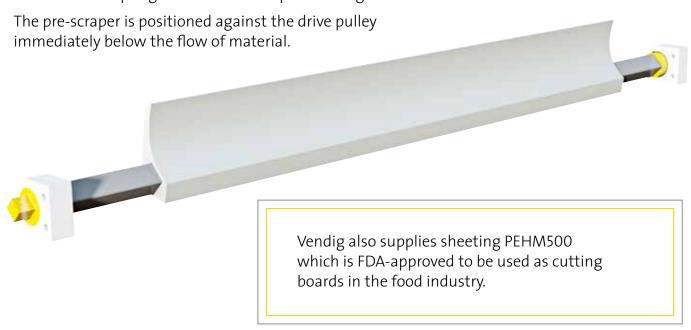

## **FOOD** pre-scraper

8600

## FOODS PRE-SCRAPER WITH FDA-APPROVED POLYURETHANE – Effective cleaning of drums in the food industry.

The Food scraper 8600 is an FDA-approved pre-scraper designed for pulleys from Ø100 – Ø200 mm.

The scraper blade is molded of durable polyurethane, and is approved for food usage; the remaining parts are of stainless steel and acid-resistant materials. The blade is flexible and adapts to the shape of the conveyor belt.