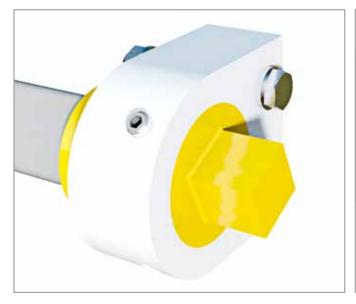

Our unique spring lever ensures that the correct pressure is maintained against the belt which simplifies service work and reduces maintenance. The pressure on the belt is steplessly regulated with a torsion spring installed in the square tubing.